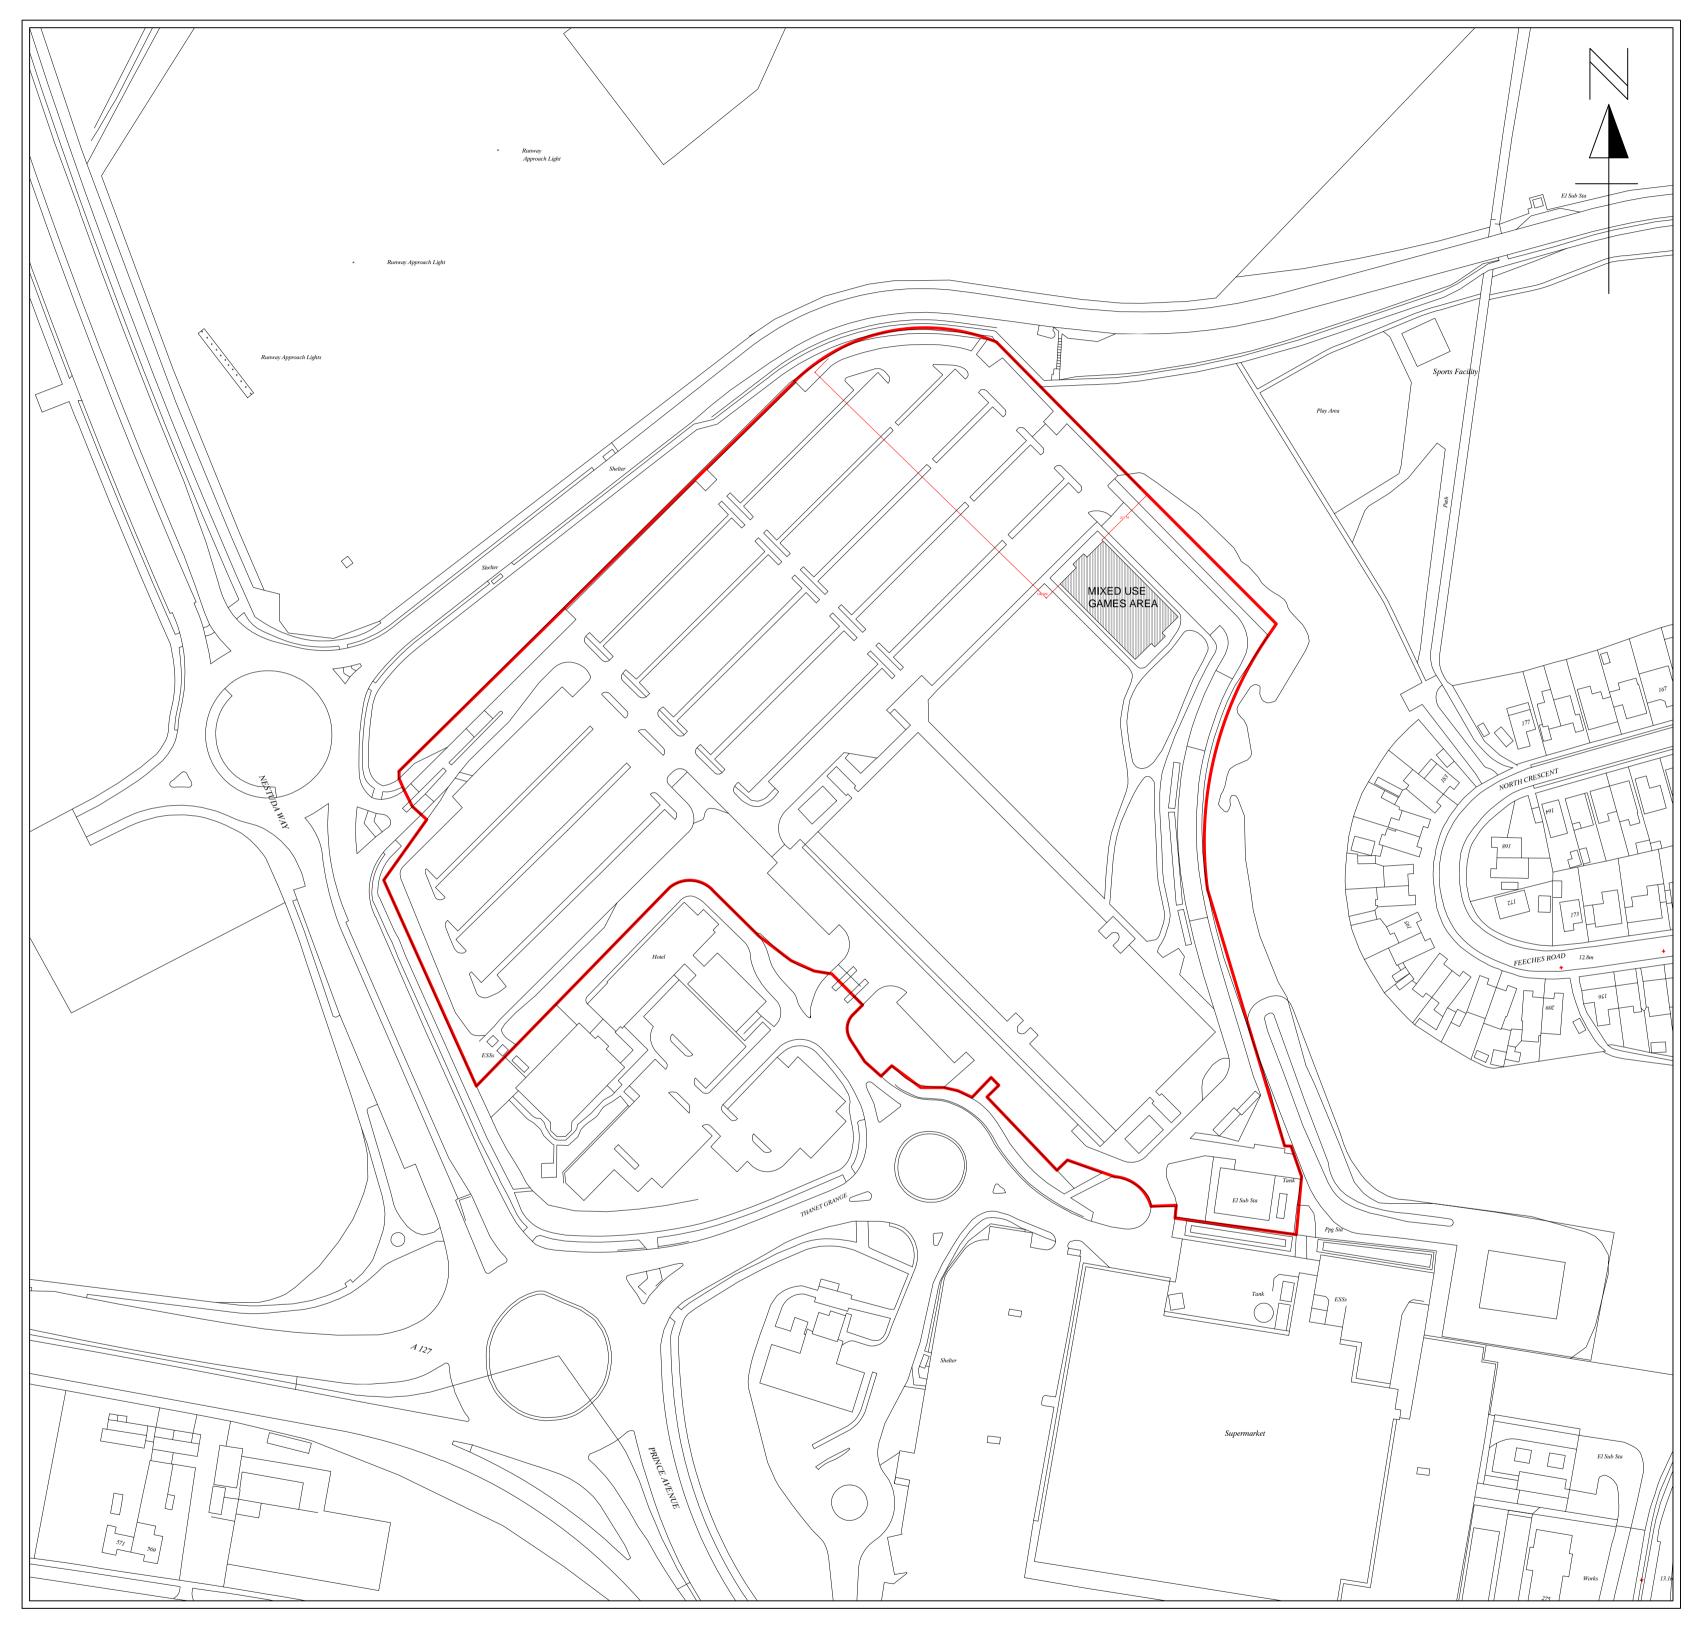

**EXISTING SITE LOCATION PLAN: SCALE - 1:25,000** 

**EXISTING SITE LOCATION PLAN: SCALE - 1:500** 

**EXISTING SITE LOCATION PLAN: SCALE - 1:1250** 

the mark of property professionalism worldwide

Estate Agents Building Surveyors Architectural Services

Tel: 01787 477 559 | E-mail: info@oswick.co.uk | Web: www.oswick.co.uk | 5/7 Head Street Halstead Essex CO9 2AT

Client:- SW Bruce & Co Ltd

RBS Thanet Grange, Southend-on-Sea, Westcliff-on-Sea SS0 0EJ

 Plan Type : PP
 Paper Size : A1
 Scale : 1:25000, 1:1250, 1:500

 Start Date : 04/02/2017
 Revision : B
 Updated : 21/02/2017

Note:- Amendments for Planning

Drawn By :- RC / PW

Project:- Floodlighting to sports pitch
etail Shown:- Existing Site & Block Plan

Plan No. :- 17-061-AS-03