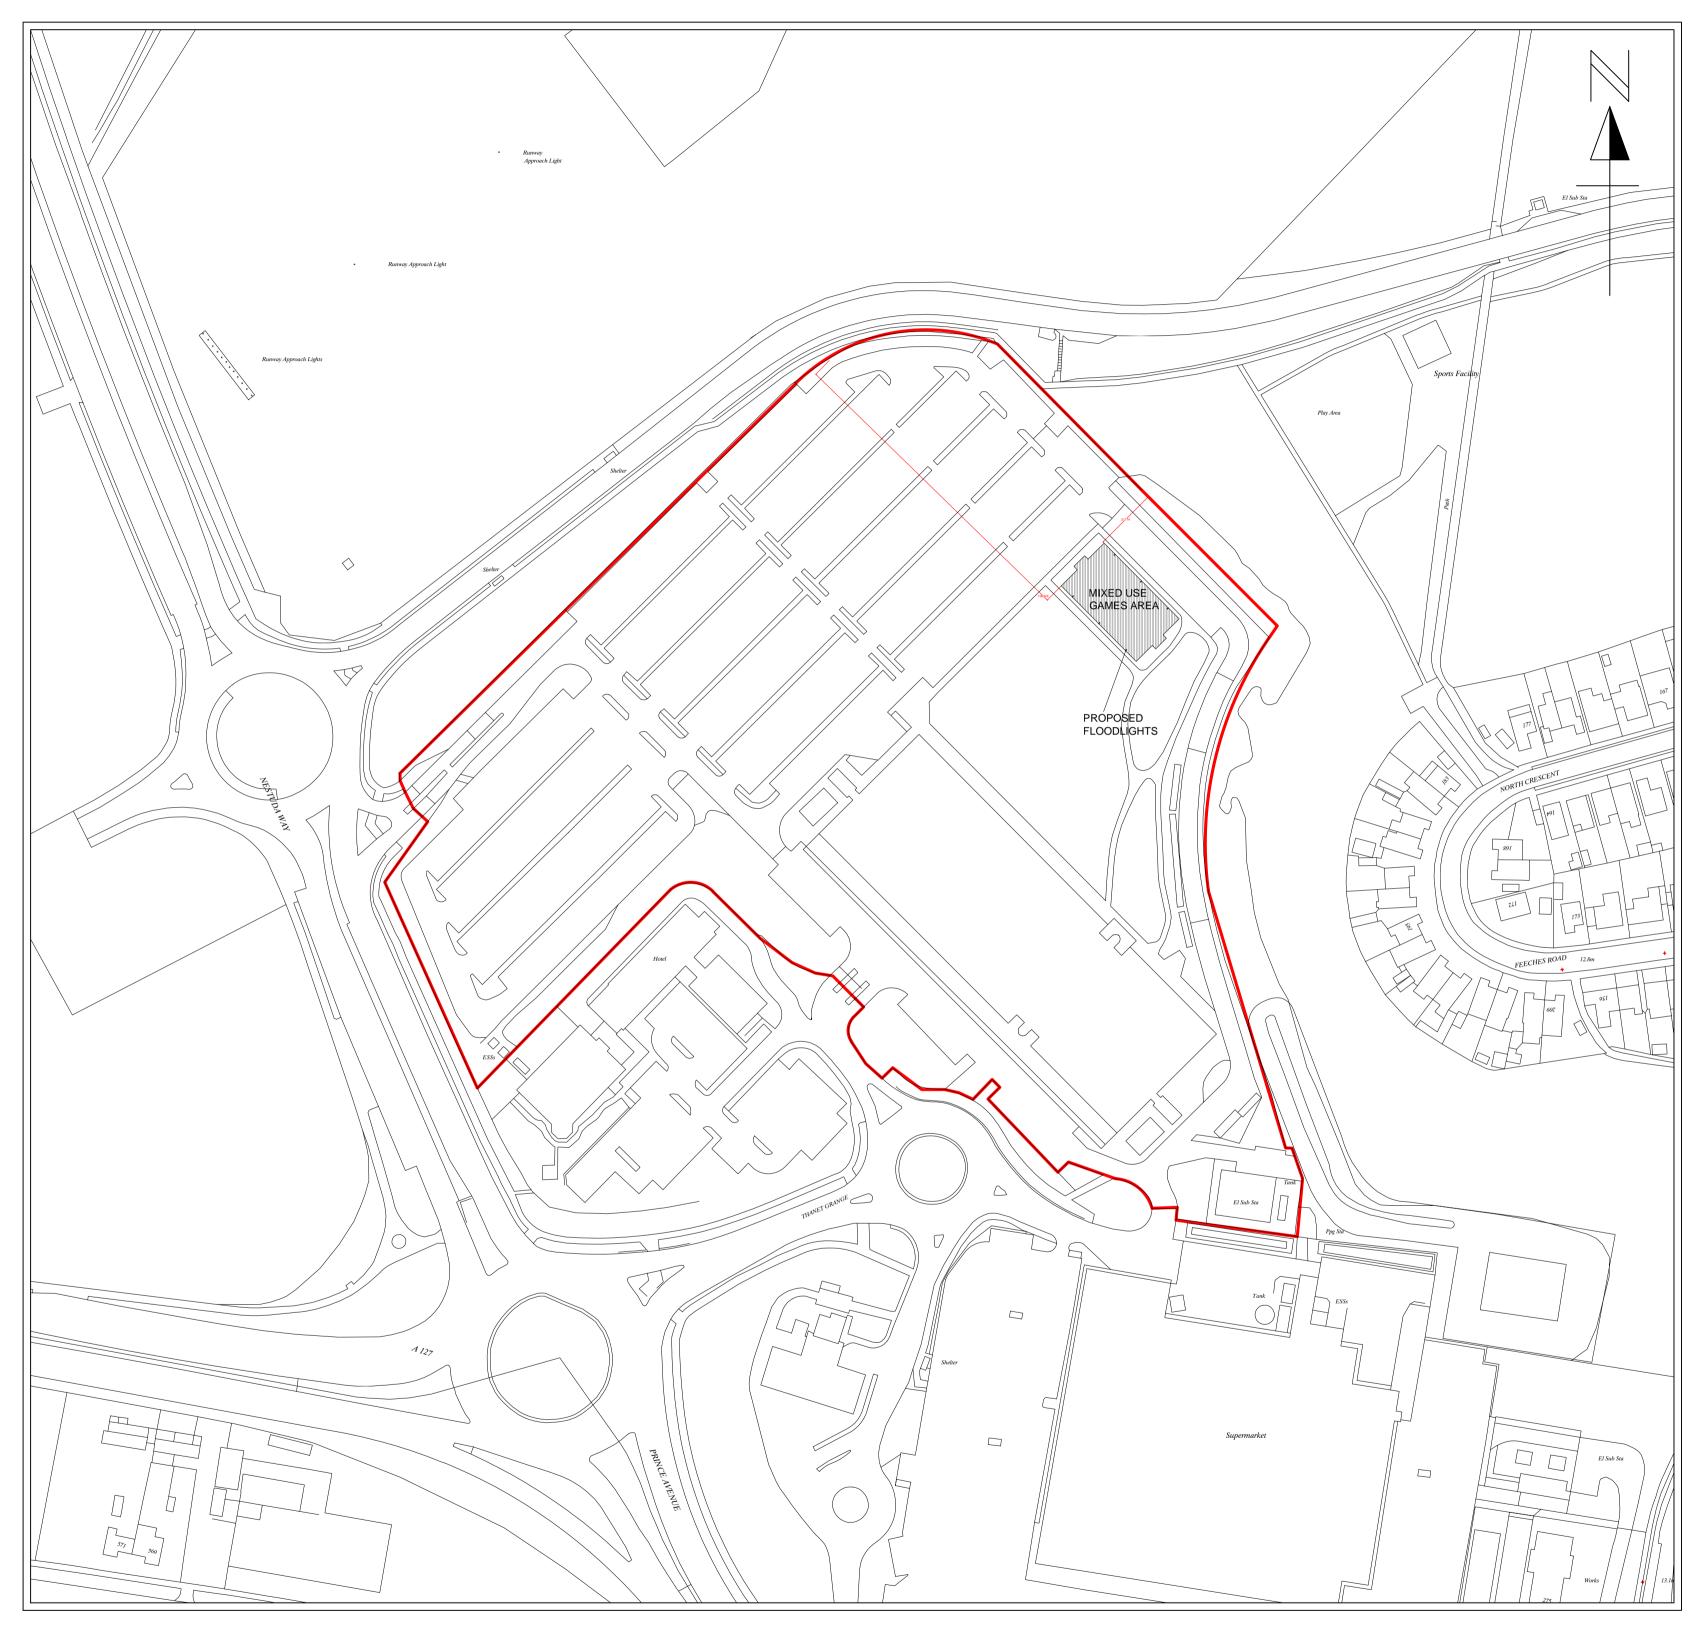

PROPOSED SITE LOCATION PLAN: SCALE - 1:25,000

GAMES AREA

PROPOSED FLOODLIGHTS

PROPOSED SITE LOCATION PLAN: SCALE - 1:1250

PROPOSED SITE LOCATION PLAN: SCALE - 1:500

Client: SW Bruce & Co Ltd

RBS Thanet Grange, Southend-on-Sea, Westcliff-on-Sea SS0 0EJ

 Plan Type : PP
 Paper Size : A1
 Scale : 1:25000, 1:1250, 1:500

 Start Date : 04/02/2017
 Revision : B
 Updated : 21/02/2017

 Drawn By : RC / PW
 Note : Amendments for Planning

Project:- Floodlighting to sports pitch

Detail Shown:- Proposed Site & Block Plan

Plan No. :- 17-061-AS-04