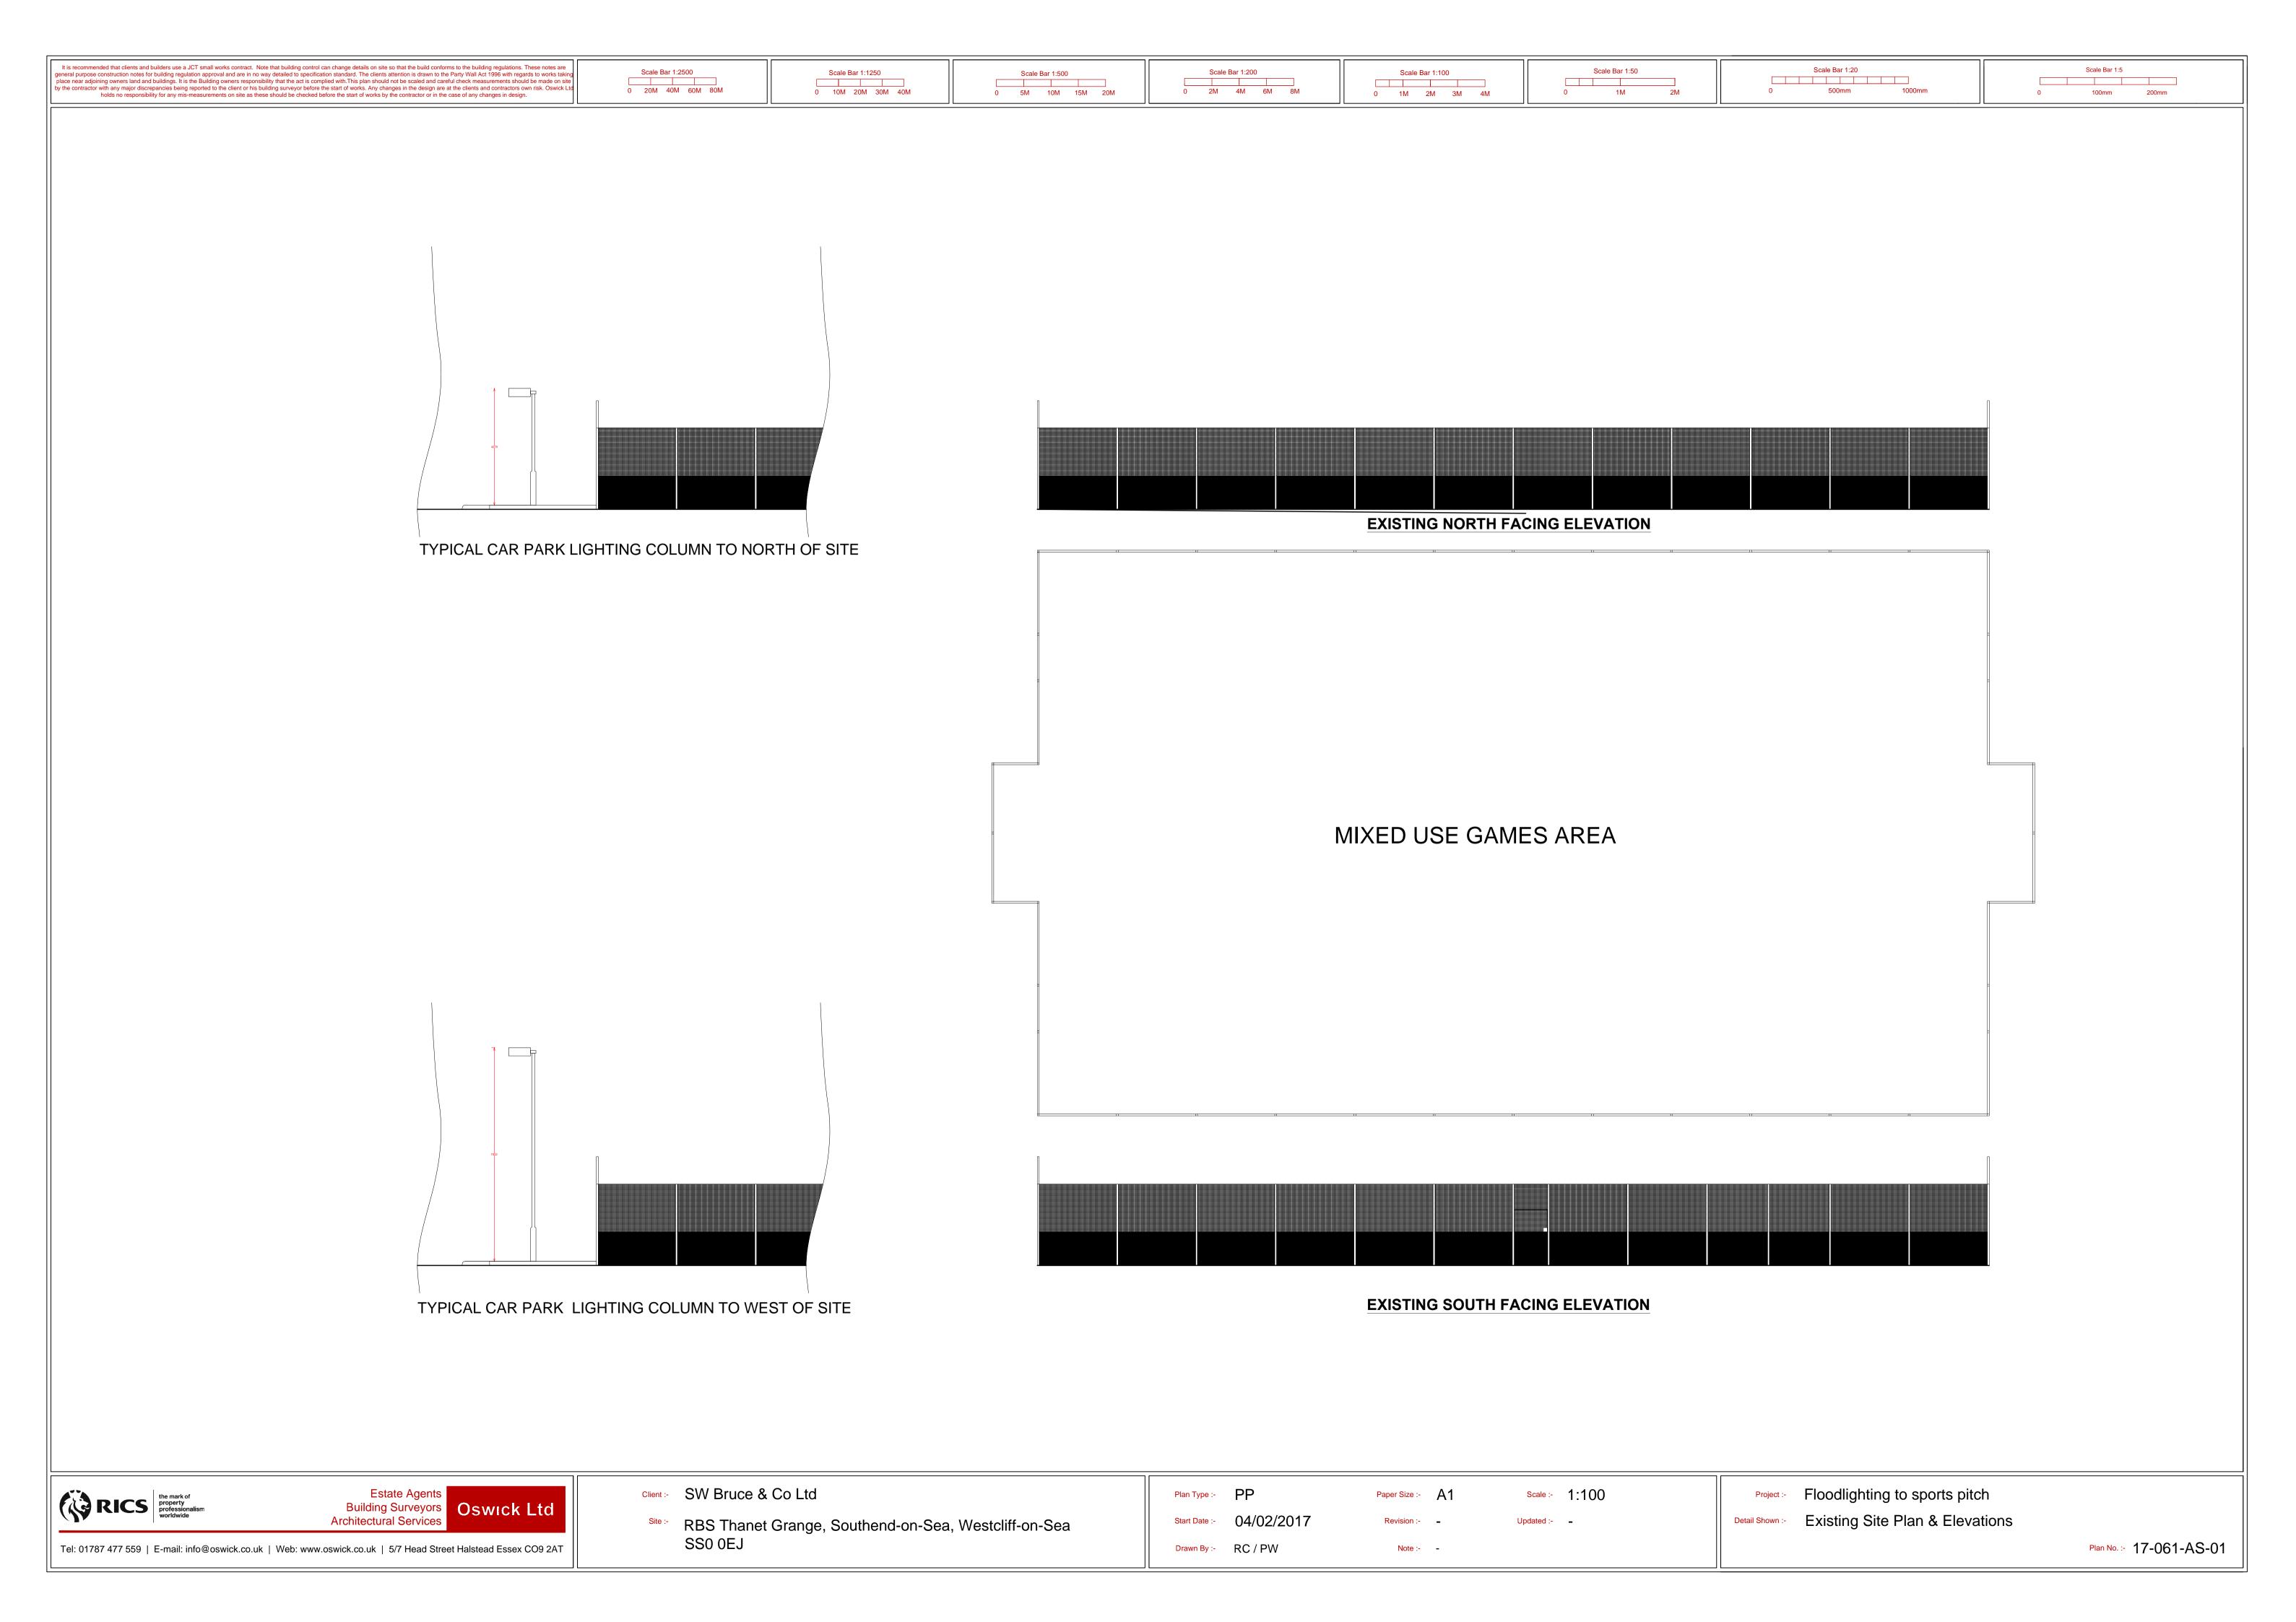

**EXISTING SITE LOCATION PLAN: SCALE - 1:25,000** 

**EXISTING SITE LOCATION PLAN: SCALE - 1:500** 

**EXISTING SITE LOCATION PLAN: SCALE - 1:1250** 

the mark of property professionalism worldwide

Estate Agents Building Surveyors Architectural Services

Tel: 01787 477 559 | E-mail: info@oswick.co.uk | Web: www.oswick.co.uk | 5/7 Head Street Halstead Essex CO9 2AT

Client:- SW Bruce & Co Ltd

RBS Thanet Grange, Southend-on-Sea, Westcliff-on-Sea SS0 0EJ

 Plan Type : PP
 Paper Size : A1
 Scale : 1:25000, 1:1250, 1:500

 Start Date : 04/02/2017
 Revision : B
 Updated : 21/02/2017

Note:- Amendments for Planning

Drawn By :- RC / PW

Project:- Floodlighting to sports pitch
etail Shown:- Existing Site & Block Plan

Plan No. :- 17-061-AS-03