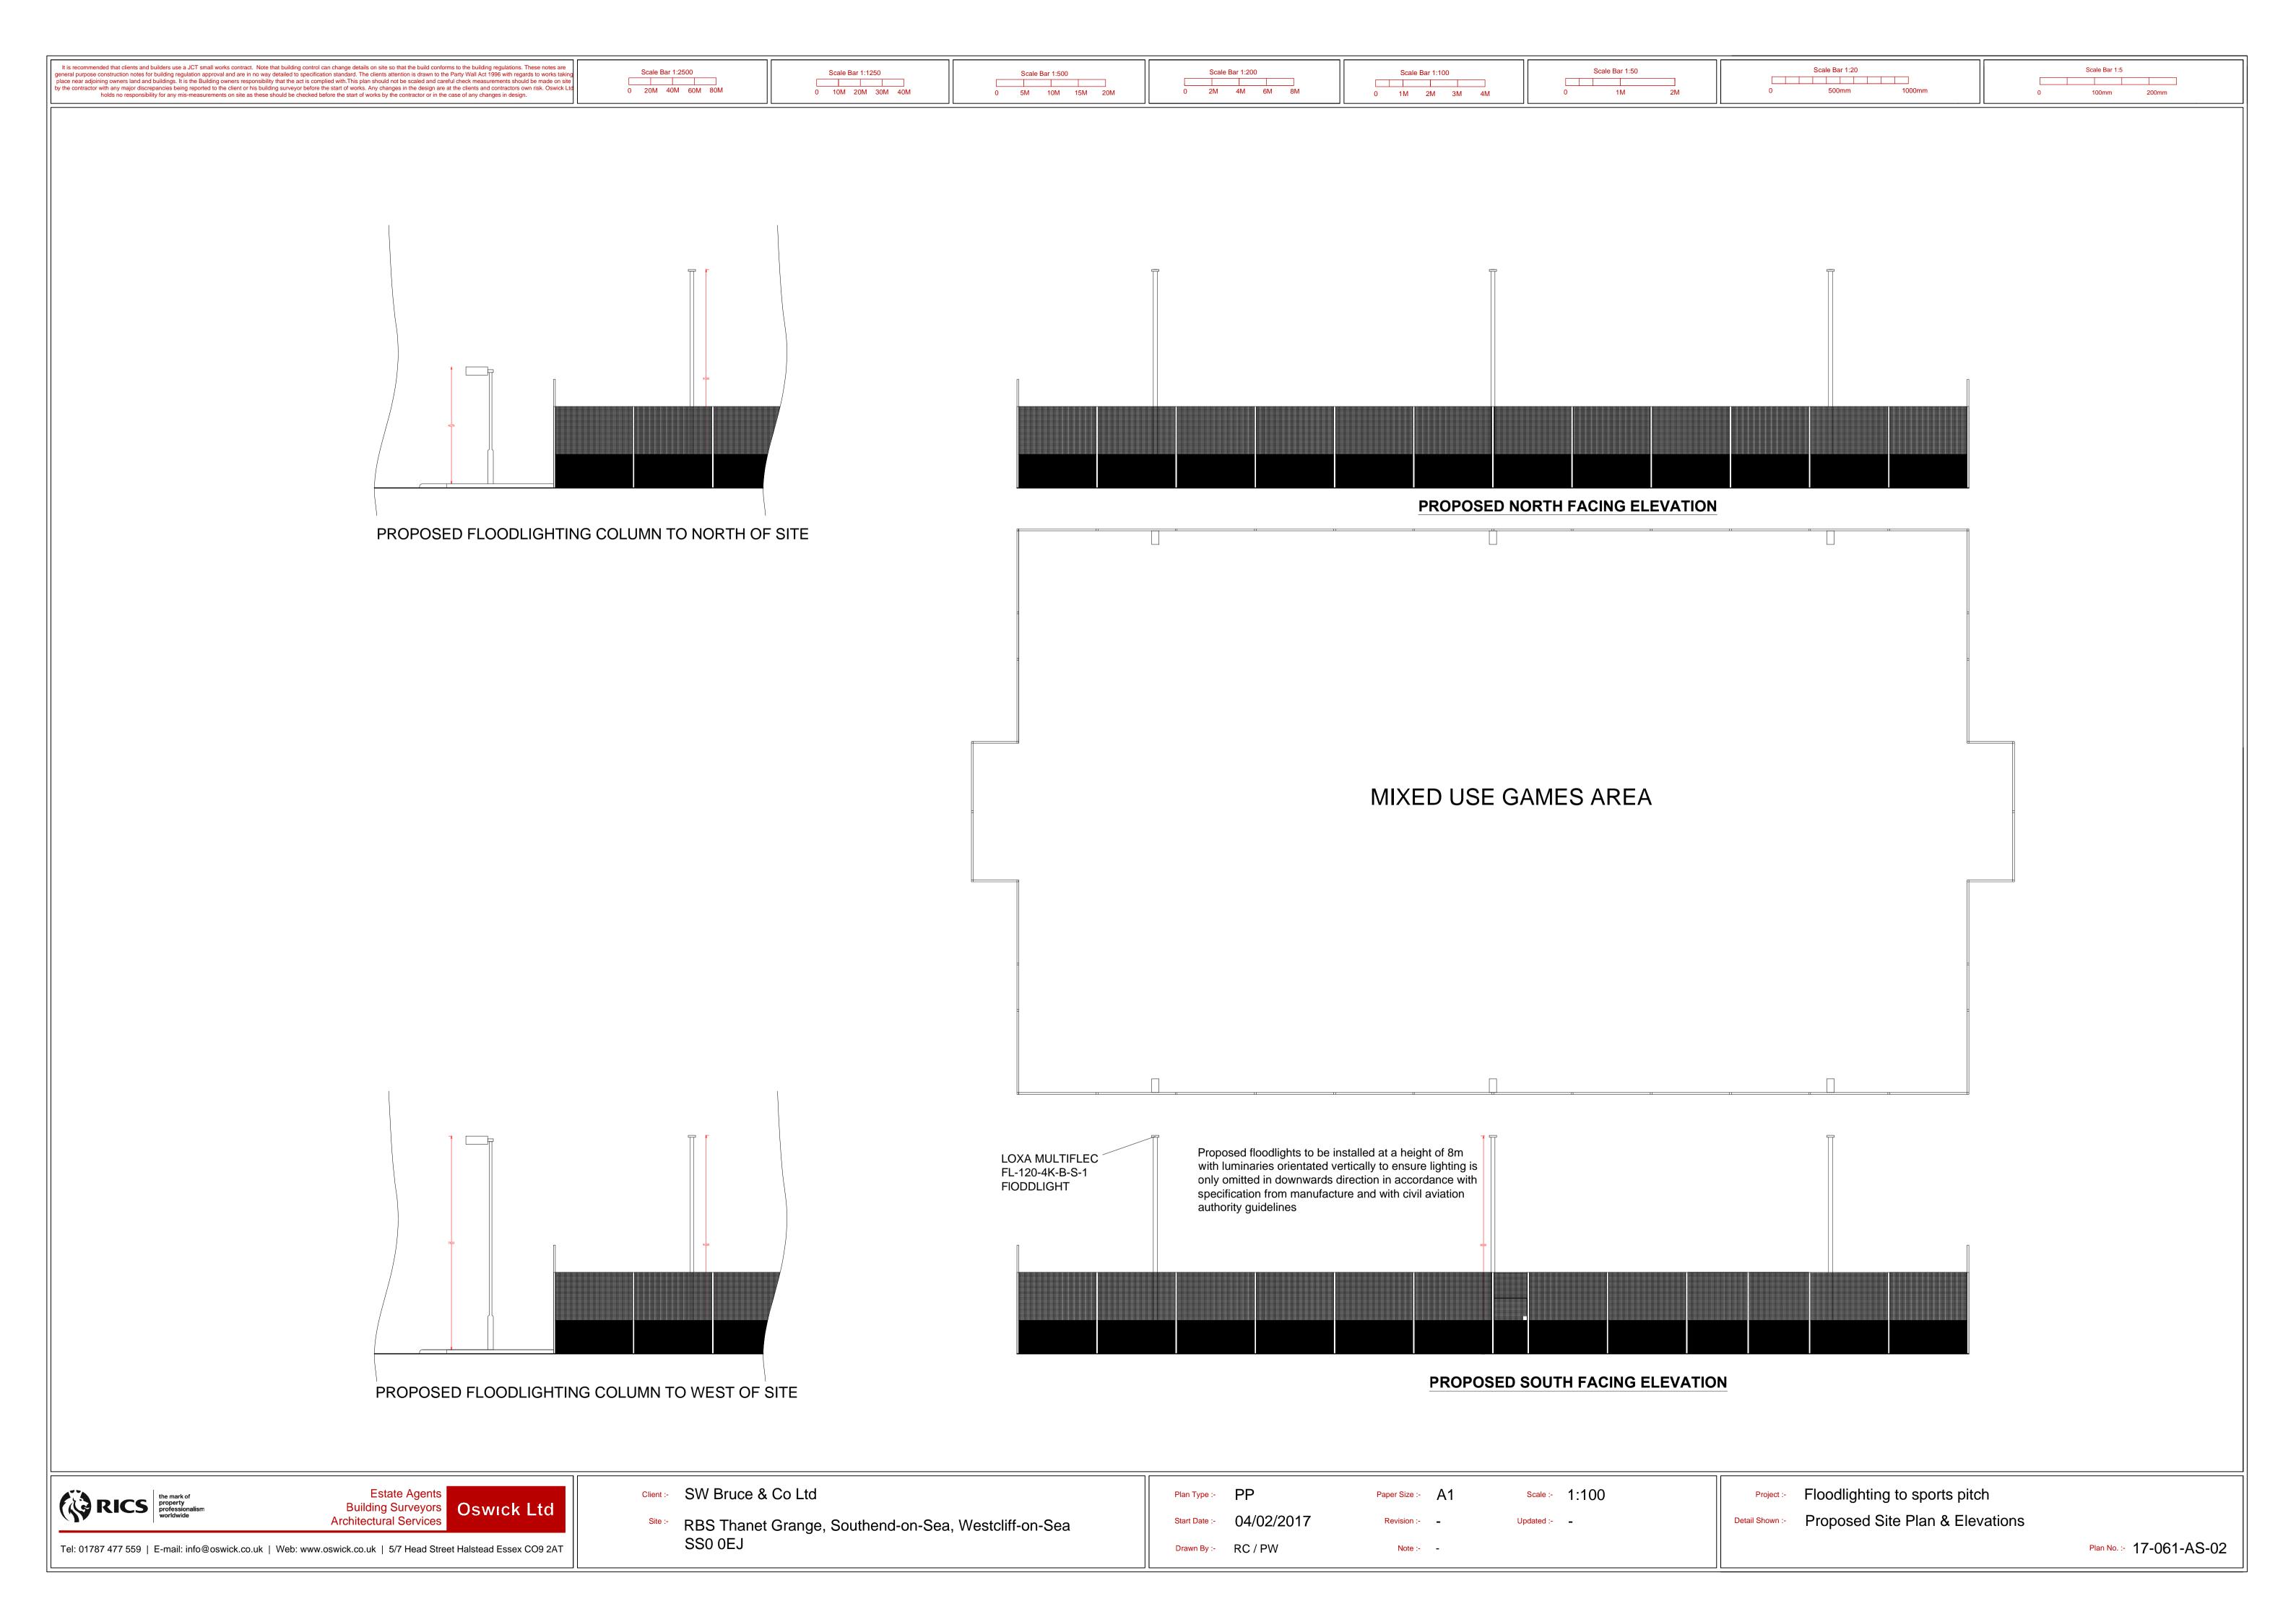

PROPOSED SITE LOCATION PLAN: SCALE - 1:25,000

GAMES AREA

PROPOSED FLOODLIGHTS

PROPOSED SITE LOCATION PLAN: SCALE - 1:1250

PROPOSED SITE LOCATION PLAN: SCALE - 1:500

Client: SW Bruce & Co Ltd

RBS Thanet Grange, Southend-on-Sea, Westcliff-on-Sea SS0 0EJ

 Plan Type : PP
 Paper Size : A1
 Scale : 1:25000, 1:1250, 1:500

 Start Date : 04/02/2017
 Revision : B
 Updated : 21/02/2017

 Drawn By : RC / PW
 Note : Amendments for Planning

Project:- Floodlighting to sports pitch

Detail Shown:- Proposed Site & Block Plan

Plan No. :- 17-061-AS-04